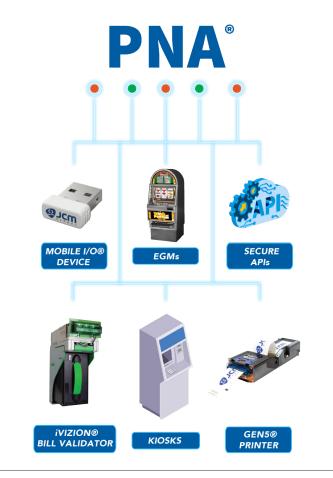

Enabling communication among devices, the PNA serves as a bridge between JCM's iVIZION® bill validator, GEN5® thermal printer, Mobile I/O®, the Electronic Gaming Machine (EGM), and/or other device(s) to the network servers for both the FUZION and PromoNet systems.

#### **Device Communication**

- · iVIZION Bill Validator
- · GEN2U and GEN5 printers
- · Mobile I/O
- · SAS Communication for EGMs
- · Player Tracking Card Readers