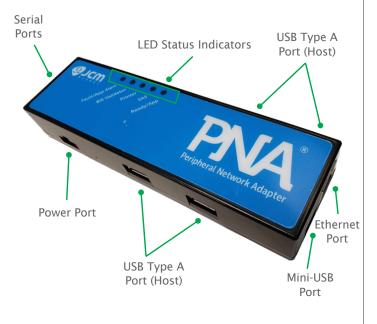

#### Communication

- · Ethernet
- · Serial
- · USB
- · Bluetooth (with Mobile I/O)

#### **Dimensions**

Length: 6.24"Width: 1.84"Height: 1"

#### Power

- · Supplied by EGM Printer
- · Separate power supply available if needed