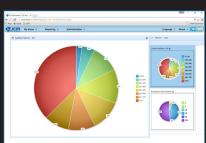

# INTUITIVE DASHBOARD USER INTERFACE

- Web access, improved navigation
- Provides multiple reports at a glance through graphs
- Graphs shown on dashboard can be modified for each user

## **HIGHLIGHTS**

ICB evolves data management to an impressive new level by improving custom reporting, data management and metrics.

- Streamlines Drop Process
  - Intelligent drop management asset/zone grouping, schedule and calendar notification
  - Electronic asset management allows cash box to be placed into any other machine
  - Amount in cash box automatically reported to database, adding more security to count room
- Intuitive Dashboard User Interface/User Friendly Design
  - Drag-and-drop features
  - Improved navigation
  - Configurable dashboard widgets
- Saves Time and Money
  - Increase count team efficiencies decrease drop collection time
  - Reduces human error simplifies cash box collection
- □ ICB Web Reporting
  - Total bill validator metrics
  - Bill validator firmware report is a key feature that provides data not available from the OEM host system
  - Simplify variance investigation
  - Customizable reports
  - Report data can be exported into multiple formats

# **WEB REPORTS**