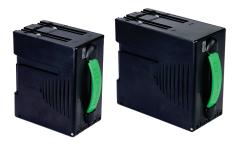

#### iVIZION® 600/1,000 NOTE INTELLIGENT CASH BOX (ICB®)\*

The durable, high impact resistant cash box utilizes RFID communication technology for downloading the ICB Memory Module.

#### **UBA® 500/900 NOTE INTELLIGENT CASH BOX (ICB)\***

The durable, high impact resistant cash box utilizes IR communication technology for downloading the ICB Memory Module.