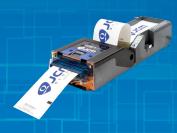

# **UBA**<sup>®</sup>*Pro*

UNIVERSAL BILL ACCEPTOR

#### **Bill Validation**

- · Fast note-to-note processing speed
- · 2 or 4 way barcode reader
- · Centering mechanism
- · Most FUZION features supported