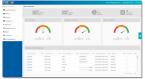

The FUZION® system provides cash management data from across the casino. Backed by data, each department can make process improvements with FUZION technology: slot management will improve BV performance with dashboard monitoring, count/drop will reduce E-drops with cashbox fullness reporting, security and surveillance will receive AML alerts with transaction dates and times. FUZION gives you intelligence, security, and interconnected transactions no other supplier can provide.

#### **EGM Requirements**

- · iVIZION or UBA Pro bill validator
- · GEN5 thermal printer

Dynamic dashboards monitor cash box fullness, printer paper levels, peripheral health, and more.