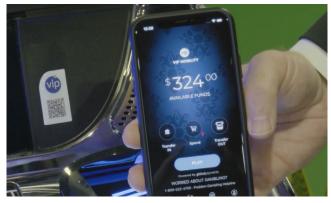

#### **FUZION Remote Access**

 Any newer Operating Systems such as Windows 10/11. Latest version of Chrome/Edge/Firefox.

FUZION allows EGMs to redeem 2D barcodes through the iVIZION bill validator.

JCM's cashless partnerships give players more transaction options.