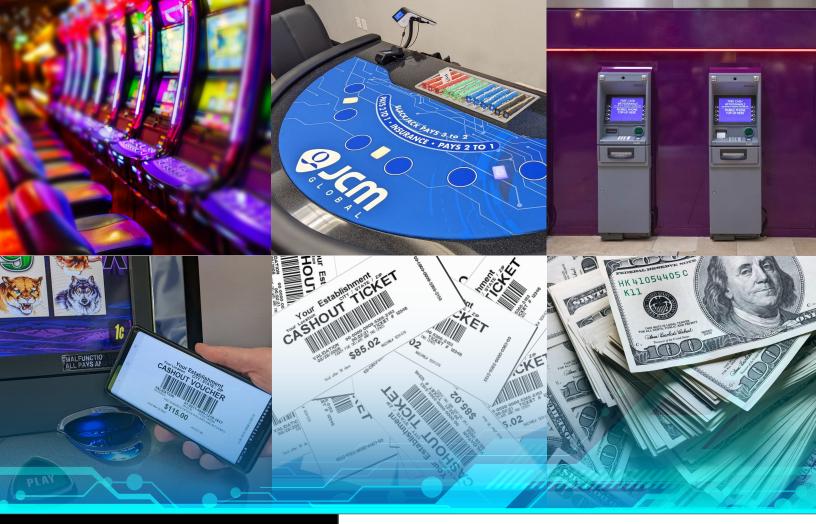

#### CASH MANAGEMENT

- Real-time asset monitoring and tracking
- Tracking of all cash by denomination and location
- Improve cash buy accuracy with cash forecast feature

**IMAGINE A WORLD** where the existing devices across your gaming floor can be utilized in new ways to unlock greater value for you and your players. That is the gamechanging technology called FUZION°. When you connect the FUZION system to JCM's iVIZION° or UBA° Pro bill validator and GEN5° ticket printer, every machine on your slot floor has the potential to deliver a suite of player-focused, revenue-driving features.

FUZION becomes the highway to enable new services across a gaming floor, regardless of machine manufacturer or CMS provider. Whether it's using FUZION to inform operational decisions, protect your casino, or offer new features to your players, FUZION technology is the ultimate systems solution to bring the future to your casino today.

The FUZION® system provides cash management data from across the casino. Backed by data, each department can make process improvements with FUZION technology: slot management will improve BV performance with dashboard monitoring, count/drop will reduce E-drops with cashbox fullness reporting, security and surveillance will receive AML alerts with transaction dates and times. FUZION gives you intelligence, security, and interconnected transactions no other supplier can provide.