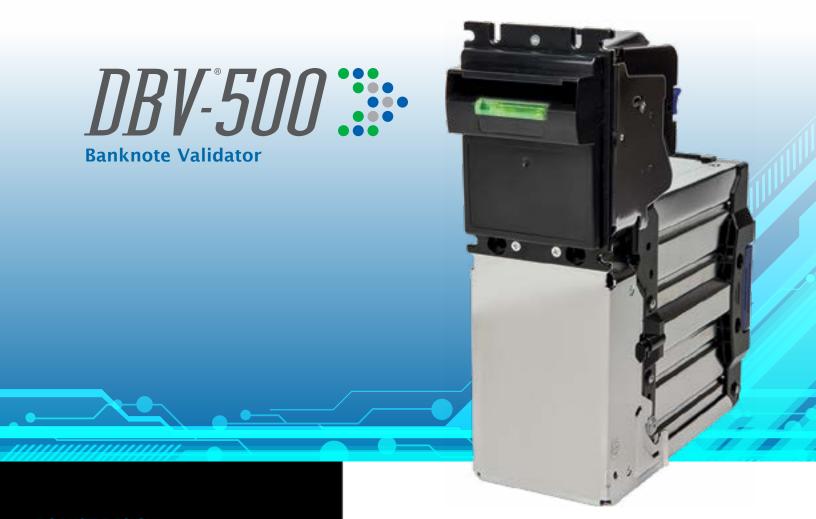

# THE DBV°-500 SERIES IS AN OUTSTANDING ADDITION TO OUR AWARD-WINNING LINE OF BILL VALIDATORS.

The DBV°-500 series has been meticulously developed based on our 25 years of experience in bill validation technology. The robust design, increased processing, speed, and state-of-the-art sensor technology combine to make the DBV-500 the optimal choice for a wide range of automated payment applications. Additionally, the universal design supports most major currencies without any hardware modification.