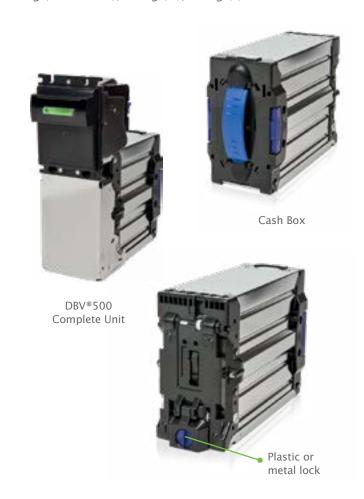

#### **FLEXIBILITY**

A variety of cash box sizes gives flexibility across many applications

#### **HIGH CAPACITY**

 Cash box options for up to 500, 1,000 or 1,400 notes, depending on bank note condition

# **GENERAL SPECIFICATIONS**

Acceptance Rate 98% or greater

**Banknote Size Accepted** 

Width: 60-78mm (2.36-3.07 in.) Length: 120-160mm (4.72-6.29 in.)

133-177mm (5.23-6.97 in.) Option

Cash Box Size

S: 500 notes M: 1000 notes

L: Approx. 1400 notes Lock and sealing option

Cash Box Access

Rear Access

**Current Consumption** 

12 to 24VDC

12V, Max 3.0A Standby = 200mAOperation = 2.3A

Peak = 3.0A

12V, Max 2.0A (Current Limiting Mode)