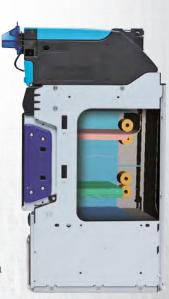

## ROLLER FRICTION RECYCLING TECHNOLOGY

- Manual refill of banknotes directly into the Recycler
- Easy maintenance and jam clearance on site
- Large recycling capacity in a compact form

LESS OPERATION COST = MORE REVENUE