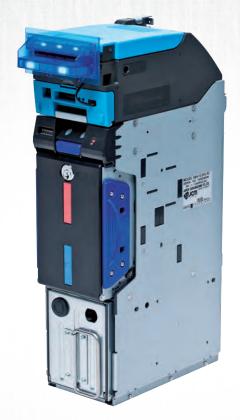

# **UBA RC RECYCLER**

Reduce operational costs and keep customers happy with the amazing new UBA RC from JCM Global! UBA RC has two large-capacity chambers with Roller Friction Recycling Technology, holding recycled notes for instant payouts, keeping your equipment running and your customers happy. Plus, UBA RC has JCM's powerful antistringing technology, proven note acceptance and lockable removable cashbox.

#### BEZEL

- · Plastic Standard
- · Metal Optional

Removable lockable security cash box 400 notes