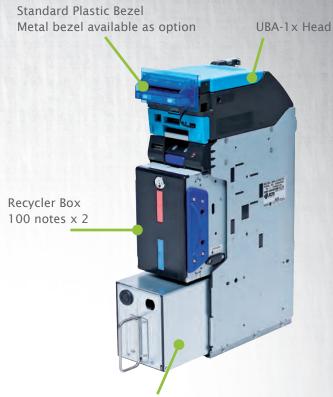

#### RECYCLE BOX CAPACITY

· 100 notes x 2 denominations

#### BEZEL

- · Plastic Standard
- · Metal Optional

Removable lockable security cash box 400 notes