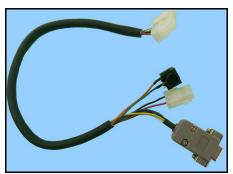

## **Parts are Parts**

Figure 1 JCM GEN Printer Evaluation Harness (P/N 150-00013-100)

Part No. 150-00013-100

**Description:** JCM GEN Printer Evaluation Harness **Note:** The JCM GEN Printer Evaluation Harness (**Figure 1**) is a Universal Harness used to connect a 24-Volt Power Supply (P/N 350-00258-100) to a GEN Series Printer that uses a standard 14-pin Printer Connector output on the Printer's Coil Cable. The JCM GEN Printer Evaluation Harness provides power and connection for testing of the Printer.

The Evaluation Harness' DB9 Serial Connector allows the Printer to be connected to a PC's Serial Port. This connection enables status and functional testing of the Printer using the JCM Printer Basic Driver Test Application. The Application download is available on the JCM Global Exchange® site at <a href="https://exchange.jcmglobal.com">https://exchange.jcmglobal.com</a>.