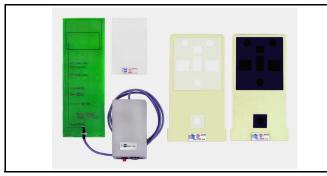

## **Parts are Parts**

Figure 1 Kit, UBA<sup>®</sup> Mag Tool Components (P/N 701-000329R)

#### Part No. 701-000329R

### **Description:** Kit UBA<sup>®</sup> Mag Tool

- **Usage:** The Kit, UBA Mag Tool (Figure 1) includes:
- White Reference Paper 501-0001167 (KS-062)
- Black Reference Paper 501-000166R (KS-063)
- UV Reference Paper 501-000164R (KS-064)
- Mag Tool, German: 501-100217R
- Power Supply: G00286-1 Provides power for Mag Tool (not shown)
- Adapter: 450-000004R Connects Mag Tool to Power Supply (not shown)