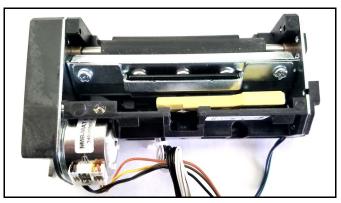

# **Parts are Parts**

Figure 1 GEN5® Print Mechanism Assy (P/N 400-00023-100)

Part No. 400-00023-100

**Description:** Assy, Print Mechanism GEN5®

Usage: The GEN5 Print Mechanism Assembly (Figure 1) is used on the GEN5 Printer, and provides quick and easy replacement of the Print Mechanism and associated components. The GEN5 Print Mechanism Assembly components include the Print Head, Print Head Motor, Platen Roller, TOF (Top of Form) Sensor and harnesses. Cleaning of the GEN5 Print Mechanism Assembly Print Head is part of a comprehensive maintenance program designed to improve ticket print quality, printer performance and customer satisfaction.