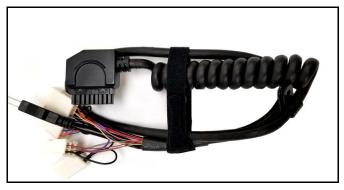

# **Parts are Parts**

Figure 1 GEN5®/GEN2U™ Cable Assembly

Part Number: 150-00176-100

**Description:** GEN5®/GEN2U<sup>™</sup> Cable Assembly

**Usage:** The GEN5/GEN2U standard 14-pin Cable Assembly (Figure 1) used with JCM Global® GEN5 and GEN2U Printers features a secondary RS-232 Port. While the primary RS-232 Port supports printing of TITO Tickets, the secondary RS-232 Port supports printing of Promotional Coupons. The Cable Assembly includes the following Connectors:

- 14-pin Connector Game connection includes 24VDC Power and Serial communications;
- USB Male A Connector Supports USB communications;
- Bezel Connector 3-pin External Bezel connection; Secondary RS-232 Connection 4-pin connection for an alternate Printing source.