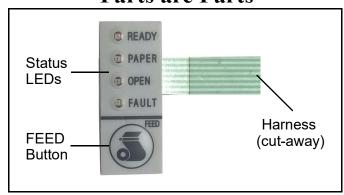

# **Parts are Parts**

Figure 1 Membrane, Keypad for GEN5® Printer (P/N #500-00005-100)

Part No. 500-00005-100

**Description:** Membrane, Keypad for GEN5 Printer Usage: Featured on the JCM Global® GEN5® Printer, the Membrane Keypad (**Figure 1**) contains the Status LEDs and Feed Button. The Status LEDs provide a visual indication of various conditions of the GEN5 Printer, including:

- READY (GREEN LED) Normal operation
- PAPER (YELLOW LED) Out of Tickets (Paper)
- OPEN (ORANGE LED) Printer Lid Open
- FAULT (RED LED) Other Printer Conditions
- PAPER/FAULT (YELLOW / RED LEDs) No Firmware Loaded

The FEED Button is used to feed a Ticket through the GEN5 Printer, and to print Configuration Tickets.

To feed a Ticket through the GEN5 Printer, press and hold the FEED Button for approximately (3) seconds.

To print a Configuration Ticket, press the FEED Button twice.