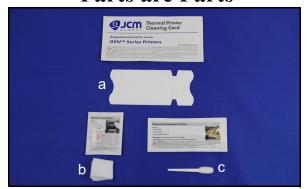

# **Parts are Parts**

Figure 1 JCM® Printer Cleaning Kit (P/N 350-00292-100)

Part No. 350-00292-100

**Description:** JCM® Printer Cleaning Kit

**Usage:** The JCM Printer Cleaning Kit (**Figure 1**) includes all the tools necessary to thoroughly clean a GEN Series Printer (e.g., GEN2U<sup>TM</sup> or GEN5®). The Printer Cleaning Kit includes the following items (10 of each):

- Cleaning Cards (Figure 1 a) Feeding the Cleaning Card through the Printer is a fast and easy way to clean the Print Head and Rollers;
- Cleaning Wipes (Figure 1 b) Used to wipe clean the Printer Rollers and all Ticket Path surfaces on the Upper Presenter and Lower Presenter; and
- Cleaning Swabs (**Figure 1 c**) Used to clean the Print Head surface and the Printer Sensors.