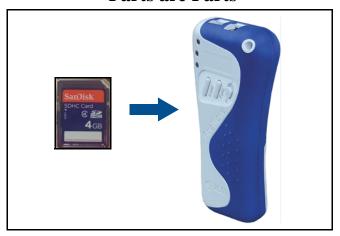

## **Parts are Parts**

Figure 1: 4 GB SDHC Memory Card / BlueWave 2.0 Download Tool

Part No. 451-000120R

**Description:** 4GB SDHC Memory Card

**Usage:** A 4GB SDHC Memory Card is available for use with the BlueWave 2.0 hand-held Download Tool (refer to **Figure 1**). To do so, copy the Software binary file to the SD Memory Card DOWNLOAD folder, then insert the SD Card into the BlueWave Tool. Connect the BlueWave Tool to the desired JCM Bill Validator/Banknote Acceptor with the appropriate cable, and upload the file to the Bill Validator/Banknote Acceptor. The 4GB SDHC Memory Card is used as a replacement for the 2GB Memory Card. Both Memory Cards are supported for use with the BlueWave 2.0 Download Tool.