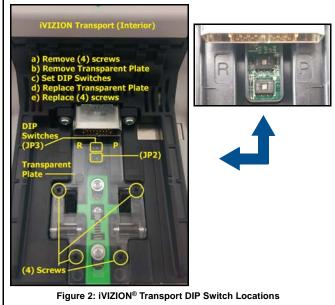

Technical Bulletin 201411 November 2014

**Question:** How are the DIP Switches on the iVIZION®

Transport set for various game platforms?

**Answer:** DIP Switches JP2 and JP3 (Figure 2) are used

to set the communications levels for the

iVIZION Transport.

For Photo Coupler communications, move both DIP Switches to the (P) position (right

side).

For RS232C communications, move both DIP Switches to the (R) position (left side).

Refer to the table below for specific game platforms.