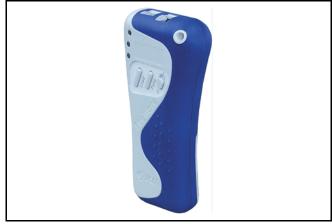

## **Parts are Parts**

Figure 1: JCM<sup>®</sup> BlueWave<sup>™</sup> 2.0 Download Tool

Part No. 550-100720R BlueWave 2.0 Download Tool **Description:** JCM Global's BlueWave<sup>TM</sup> 2.0 Download Tool (refer to **Figure 1**) is a battery powered portable device used to update software on all current JCM products (e.g., UBA<sup>®</sup>, iVIZION<sup>®</sup>, iPRO<sup>TM</sup>, DBV<sup>®</sup>-3x, Vega<sup>TM</sup>, TBV<sup>TM</sup>).

**Usage:** In addition to JCM Product Software updates, the BlueWave 2.0 Download Tool can be used to update software on PayCheck 4TM Printers. Support for Future-Logic Printers is planned for December 2014.

**Note:** BlueWave Kits (including required harness, memory card, and manual) are available for most JCM products.