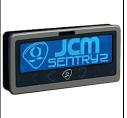

### Improve Efficiency, Get Information Quickly with JCM's Sentry<sup>®</sup> 2 Bezel

The new Sentry 2 Bezel uses the latest technology to display Customer prompts and custom graphics. The Sentry 2 supports multiple languages for Customer prompts, as well as a separate language available for Attendants and Technicians. Settle disputes quickly with a single click of the Key FOB. When clicked, the last 5 Banknotes of TITO Tickets inserted will be displayed, along with their direction of insertion. Attendants can quickly determine the status of the Cash Box, Validator Acceptance Rate and Software information, all without opening a Game Door.