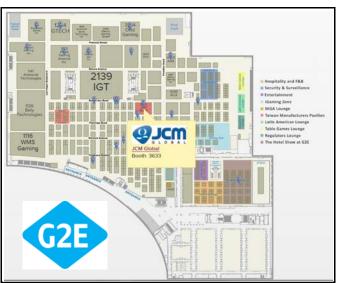

For more details about JCM products, visit us at the JCM Global Booth #3633 @ Global Gaming Expo 2014, September 30 through October 2 @ The Sands Expo and Convention Center, Las Vegas, Nevada (booth location shown right).

For a complete product update, visit JCM at Booth #3633 and FutureLogic<sup>®</sup> at Booth #4753.

To register for G2E, visit the Global Gaming Expo Show website at www.globalgamingexpo.com/Home.

For additional information on JCM Products, visit the JCM Global website at www.jcmglobal.com.

#### JCM Global @ G2E 2014 - Booth #3633 - Level 2, Sands Expo Current Service Manual Releases

| Product                        | Rev. | Product                        | Rev. |
|--------------------------------|------|--------------------------------|------|
| BlueWave DX (German)           | A    | iVIZION                        | 5    |
| DBV-30X                        | 4    | Taiko (PUB-7/11)               | 5    |
| DBV-500 Integration Guide      | А    | TBV                            | 1    |
| DT-200 BlueWave 2              | 5    | TBV-101-ASH                    | Α    |
| EBA-3X                         | 4    | UBA 10/11/14/24/25             | 3b   |
| ICB Service Manual             | 4    | UBA-RC                         | 1    |
| ICB 3.0 Web Reports Ops Manual | А    | VEGA                           | 2    |
| iPRO                           | А    | VEGA-RC                        | 2    |
| iPRO-RC                        | 1    | PayCheck 4 Owner's Manual      | Α    |
| RC-10 Service Manual           | 1    | PayCheck 4 Technician's Manual | Α    |
| JCM Tool Suite                 | 2    |                                |      |