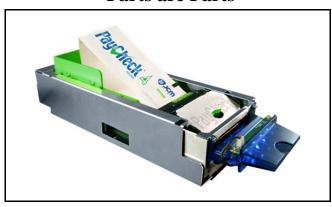

### **Parts are Parts**

Figure 1: PayCheck 4 Printer (with Extension Tray Installed)

**Part No.** 310016-0001R (400-Ticket Capacity Tray) 310016-0002R (600-Ticket Capacity Tray)

310016-0003R (800-Ticket Capacity Tray)

**Note:** The PayCheck<sup>TM</sup> 4 Printer's ticket capacity can be extended by installing an Extension Tray in the PayCheck 4 Printer (see **Figure 1** above). The Extension Tray supports increased ticket stock capacities of 400, 600 or 800 Tickets, respectively. The additional ticket capacity reduces the number of times that TITO (Ticket In/Ticket Out) stock needs to be replenished, and increases game availability to customers.