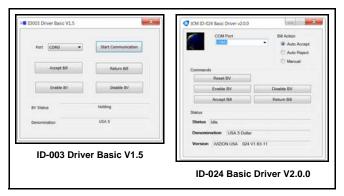

### **Technical Tips**

Question: Which applications support full functional

testing of JCM Banknote Validators using

a PC?

Answer: Self-Test Programs available for JCM Global

products include:

• **ID-003 Basic Driver** - supports Validators from most manufacturers (refer to **Figure 2** right)

• **ID-024 Basic Driver** - supports IGT® Validators (refer to **Figure 2** right)

These applications support connection of a JCM Banknote Validator to a PC for full functional testing capability. These applications are available at:

Figure 2 - JCM ID-003 & ID-024 Drivers